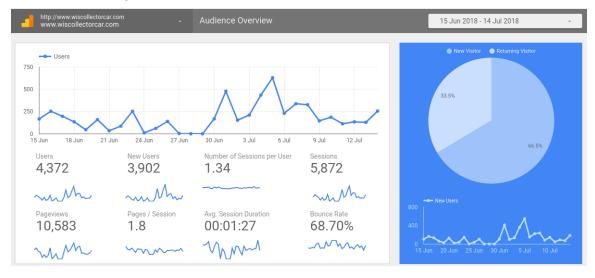

## **Media Kit**

Wisconsin Collector Car visitors are a highly-targeted userbase of classic car enthusiasts; a great audience for your automotive business or car show! We would be glad to share any statistics about site traffic. Below is a sample of our monthly pageviews and unique visitors from around Wisconsin. This data is from June 15th – July 14th 2018\*:

For questions about our site traffic or statistics, please <u>contact us</u>.

<sup>\*</sup> statistical information provided by Google Analytics

on one or more of the following pages:

- Homepage your feature webpage will be embedded in the Wisconsin
   Collector Car homepage \$25.00/month
- Car Show Calendar the definitive source of Midwest car show dates,
   registration information, and other details \$25.00/month
- Global Banner feature your banner ad on the header or sidebar of all pages of the website - \$40.00/month
- Custom Solution please <u>contact us</u> to design a custom placement
   Combine multiple placements for maximum access to your audience.